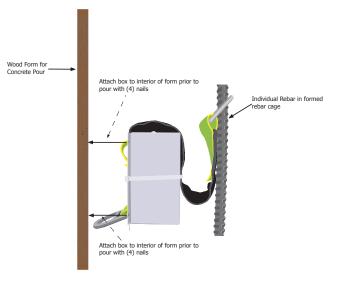

TECHNICAL DATA SHEET

| Description          | Heavy-duty 6-ft concrete anchor strap with wear sleeve and 2 D-rings in a galvanized steel holding box                                                                                                                                      |
|----------------------|---------------------------------------------------------------------------------------------------------------------------------------------------------------------------------------------------------------------------------------------|
| Materials            | <ul> <li>1.75" Polyester webbing, breaking strength &gt; 6,000 lbs.</li> <li>1.75" Polyester wear sleeve</li> <li>2 Forged steel D-rings, rated at 5,000 lbs</li> <li>Galvanized steel holding box dimensions 2.75"W x 5"H x 2"D</li> </ul> |
| Weight Capacity      | 310 lbs (140.61 kg)                                                                                                                                                                                                                         |
| Overall Length       | 6 ft (1.83 m)                                                                                                                                                                                                                               |
| Overall Weight       | 1.75 lbs (0.79 kg)                                                                                                                                                                                                                          |
| Applicable Standards | Meets OSHA 1910/1926.502 - ANSI Z359.1 - ANSI A10.32                                                                                                                                                                                        |

**FS-EX304** 6' Concrete Anchor Strap w/ Galvanized Steel Holding Box